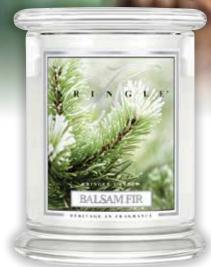

901 • APPLE CIDER DONUT Infused with spicy-sweet cider notes and a lavish dusting of sweet cinnamon. Best of all, this guilty pleasure is 100% calorie-free!

902 • BALSAM FIR Botanically-accurate woodland fragrance evoking cold winter air and fresh-cut boughs.

913 • SNOW CAPPED FRAZIER Authentic botanical fir tree base. Hints of warm amber and moss further enrich the senses.

914 • BALSAM FIR Botanically-accurate woodland fragrance evoking cold winter air and fresh-cut boughs.