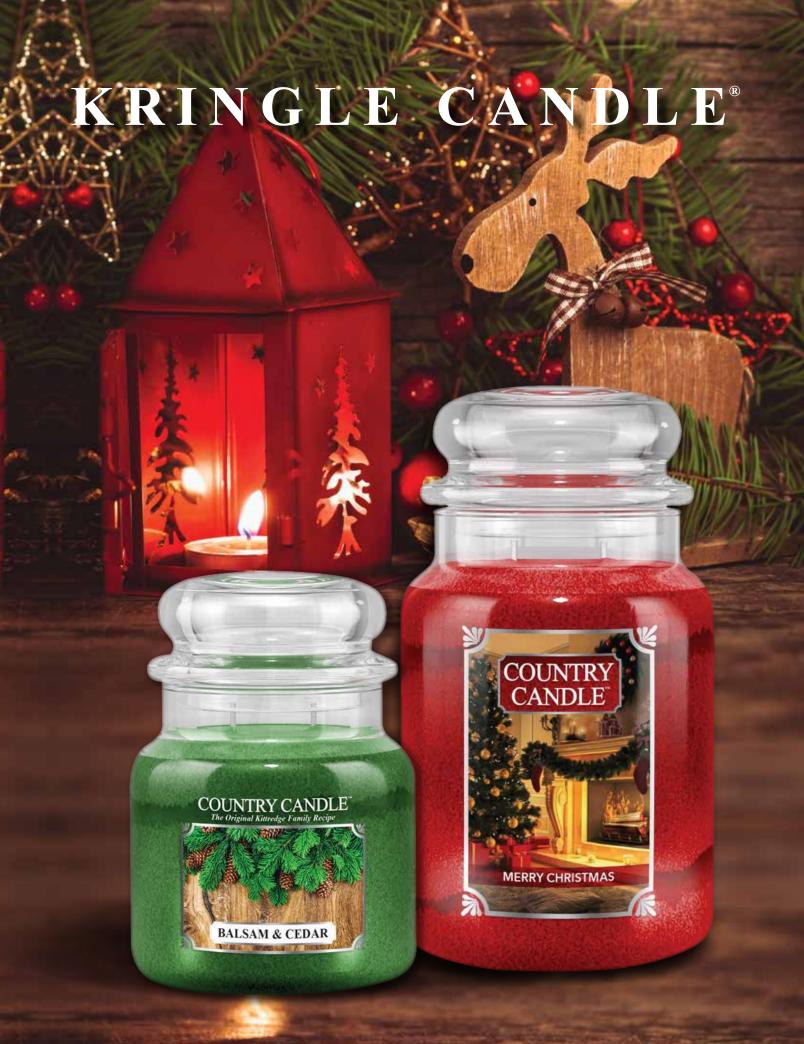

KRINGLE CANDLE°

The Country Large candle jar - 23 oz with two wicks for a fast melt, big wax pool and perfect for mid to larger-size rooms and every occasion. Colored wax, easy-peel label, reusable & recyclable. Clean, long burning (up to 150 hours) with lead-free cotton wicks. Highly fragrant lasting the life of the candle. Country Candle 2-wick jars are as familiar to us as they were 40 years ago. This classic shape was the only choice to feature original Kittredge Family recipes of yesterday and today.

910 • COZY CABIN
Brown sugar, vanilla bean and
warm cinnamon embrace rich
wood notes as a smoky inkling
adds the perfect touch

911 • BALSAM & CEDAR Beautiful balsam and earthy cedar combine for a relaxing, fresh woodlands aroma perfect year round.