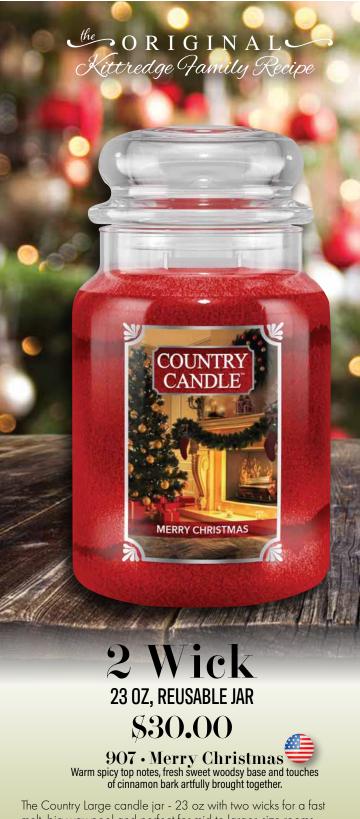

KRINGLE CANDLE°

The Country Large candle jar - 23 oz with two wicks for a fast melt, big wax pool and perfect for mid to larger-size rooms and every occasion. Colored wax, easy-peel label, reusable & recyclable. Clean, long burning (up to 150 hours) with lead-free cotton wicks. Highly fragrant lasting the life of the candle. Country Candle 2-wick jars are as familiar to us as they were 40 years ago. This classic shape was the only choice to feature original Kittredge Family recipes of yesterday and today.