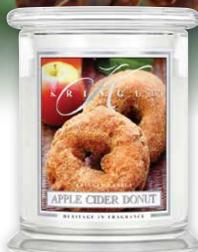

901 • APPLE CIDER DONUT Infused with spicy-sweet cider notes and a lavish dusting of sweet cinnamon. Best of all, this guilty pleasure is 100% calorie-free!

902 • BALSAM FIR Botanically-accurate woodland fragrance evoking cold winter air and fresh-cut boughs.