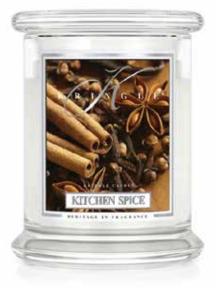

905 • KITCHEN SPICE A blissful blend of spice and everything nice.

The Kringle Large Classic jar, 22 oz with two wicks for a fast melt, wider diameter for a bigger wax pool and perfect for larger-size rooms and for every occasion. Bright white wax, easy-peel label, reusable & recyclable. Clean, long burning (up to 100 hours) with lead-free cotton wicks. Highly fragrant lasting the life of the candle.