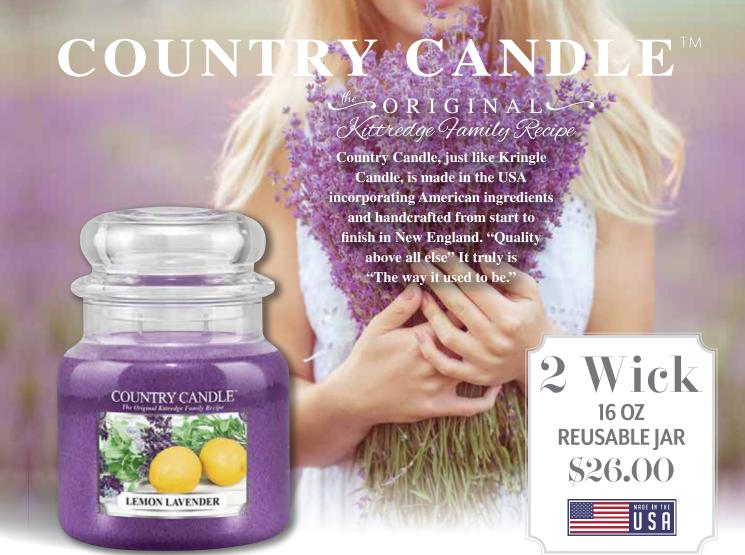

In 2017, Kringle Candle proudly expanded its product line by introducing the Country Candle brand of multicolored, highly-scented candles "the way it used to be." Country Candle 2-wick jars are as familiar to them as they were 40 years ago. The classic shape was the only choice to feature their original Kittredge Family recipes of yesterday and today. Kringle & Country Candles are made in the USA, incorporating American ingredients and handcrafted from start to finish in New England.

COUNTRY CANDLE<sup>TM</sup>

908 • LEMON LAVENDER
Two powerhouse scents that play well
together. Bright, luscious lemon meets
lavish lavender.

909 • HOME FOR CHRISTMAS
Warm clove-accented top notes, fresh
pine base notes and touches of spice
and floral artfully brought together.