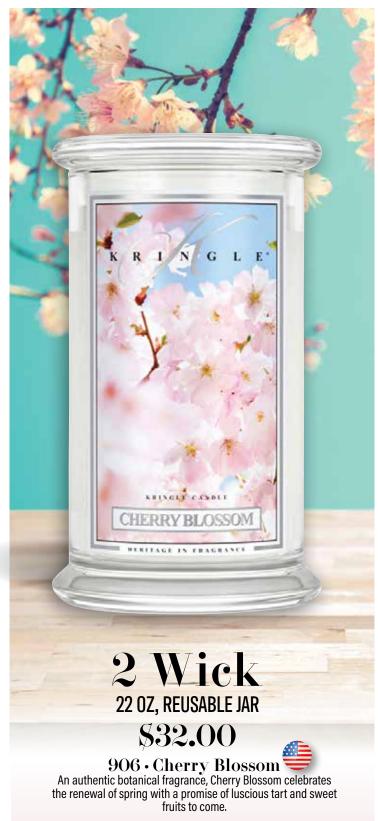

905 • KITCHEN SPICE A blissful blend of spice and everything nice.

The Kringle Large Classic jar, 22 oz with two wicks for a fast melt, wider diameter for a bigger wax pool and perfect for larger-size rooms and for every occasion. Bright white wax, easy-peel label, reusable & recyclable. Clean, long burning (up to 100 hours) with lead-free cotton wicks. Highly fragrant lasting the life of the candle.

#### Cherry Blossom

A authentic botanical fragrance, Cherry Blossom celebrates the renewal of spring with a promise of luscious tart and sweet fruits to come.